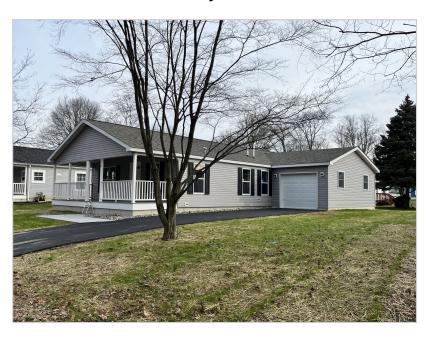

### Featured Benefits:

Ranch home
Gable entry home
Shutters
Shingle roof
Vinyl siding
Insulated foundation enclosure
Block foundation
Full covered porch

#### Overview:

Quality modular construction on a great lot in Doylestown Modular Home Community. This three bedroom two bath home is just amazing. Featuring custom built in cabinets and great open concept living spaces. This is a must see home. Plenty of space to add a large deck or patio to expand the inside out. Built on a full foundation crawl space and energy star construction. Full warranty package and more. Featuring an attached 12 x 24 one car garage. Full 8? covered porch with trex decking